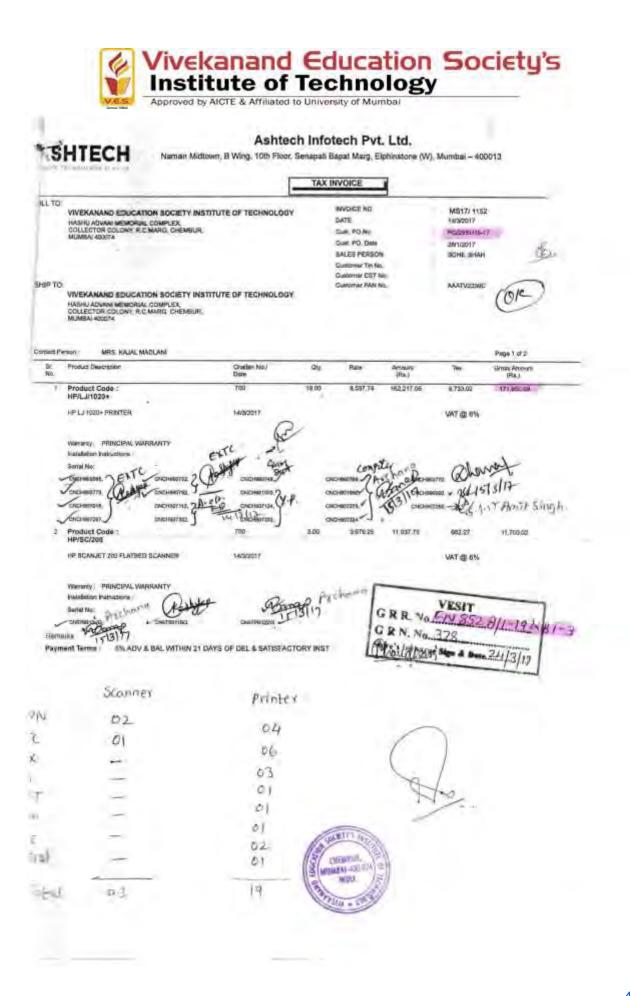

#### Student Computing Facilities -ETRX Dept. -

| Parchase<br>Date | GRR NO.               | 201              | 5-16   | 2016-17 | 2017-18 | 2018-19 | 2019-20 | 2020-21 | 2021-22 | Total<br>PC(Closing) |
|------------------|-----------------------|------------------|--------|---------|---------|---------|---------|---------|---------|----------------------|
|                  |                       | Opening<br>Stock | New PC | New PC  | New PC  | New PC  | New PC  | New PC  | New PC  |                      |
|                  | Old Stock             | 119              |        |         | 1.1.1   |         |         |         |         | -                    |
|                  | Incoming<br>trausfer  |                  |        |         | 1       |         | 1       |         |         |                      |
|                  | Ex.Transfer/<br>Scrap |                  |        | 10      | 1       |         | 17      |         |         | 27                   |
| 200              |                       |                  |        |         | 1       |         |         | 1       |         | 92                   |
| 16/11/2015       | 1/N681                |                  | 21     | 1       |         |         |         |         |         | 21                   |
| 14/3/2017        | FN861/A               | -                |        | 5       | 1       | -       |         |         |         | 5                    |
| 14/3/2017        | FN1065                |                  | 1.1    |         |         | 2       |         |         |         | 2                    |
| 31/3/2017        | FN1066                |                  |        |         |         | 3       | 1       |         |         | 3                    |
| 5/3/2018         | FN1091                | 1                | 1      |         |         | 10      |         |         |         | 10                   |
| 28/2/2018        | FN1186                |                  | 1      |         |         |         | 12      |         |         | 12                   |
| 02/12/2019       | FN1194                |                  |        |         |         |         | 4       |         |         | 4                    |
| 5                | Total                 | 11-51            | 21     | 5       | 0       | 15      | 16      | 1 0     | 1       | 149                  |