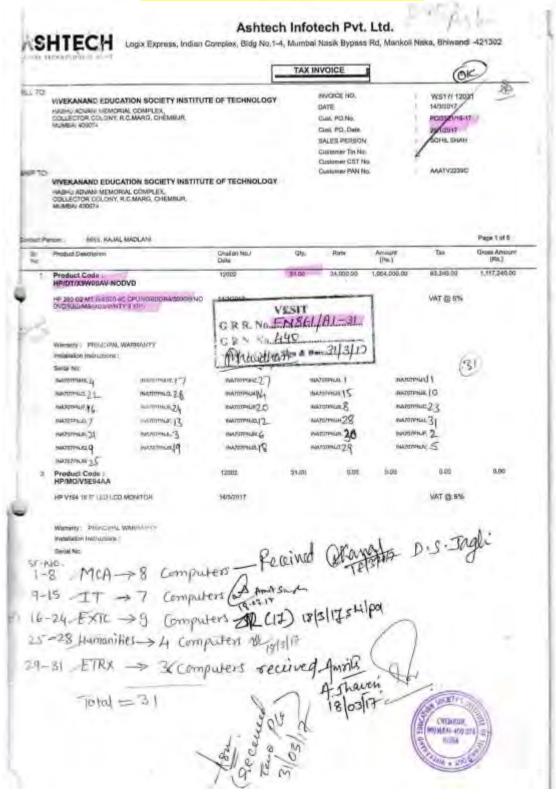

## Vivekanand Education Society's

| ettroso a seb | the statements | Contraction of the second second |          |
|---------------|----------------|----------------------------------|----------|
| GRE           | WISE           | Computing                        | Faciliti |

|        | Departm    | ent        | ET     | BX.    | CM    | IPN    | 114     | <u>81</u> | EX     | TC    | <u>1N</u> | FT      | Hā     | AS     | M         | CA    | LIBE   | KA/EY  | Plen   | internit, | Total Visione PC | Total Starr PC |
|--------|------------|------------|--------|--------|-------|--------|---------|-----------|--------|-------|-----------|---------|--------|--------|-----------|-------|--------|--------|--------|-----------|------------------|----------------|
| Sr.No. | DOP        | GRR        | Wearus | AIVIS  | STBLW | winds. | INIDALS | STATE     | VAUUTS | STAFF | STUDENT   | WART IN | STREAM | PLAR . | STUDENT . | -LIVE | N BRNT | KTAPP. | NUMBER | INANY     |                  |                |
| 19     | 11-04-2017 | FN861/B    | 10     | 0      | 5     | 1.     | 4       |           | -0     | 0     |           |         |        |        | -         |       |        |        |        | -         |                  | 0              |
| 20     | 14-03-2017 | FN861/A1-I | 5      | 0      |       |        | 1.1     |           | . #    | 1     | 7         |         | 3      | 1      | 1         |       | 1      | 1111   | 100    |           | 29               | 1              |
| 21     | 15-12-2015 | FN683      | 21     | .9     | 1.00  | 1.5    | 1       | 1         | 0      | 0     | 1         | 100     |        | 11     | 22.       | 2.1   | 1.1    | 1.00   | 1.00   |           | 23               | 22             |
| 32     | 15-12-2015 | EN679      | 0      | -10    | 16    | -4     | . 0     | 0         | 0      | 0     |           |         |        | ÷.,    | 1.2       | 1.1   |        |        | _      |           | 16               | - + -          |
| 23     | 16-11-2015 | 171678     | 0      | 0      | 25    | 1.1    | .9      | 2         | 14     | 11    | 24        | 3       | 1      | -      | 21        | -4    |        | 1      |        |           | 83               | 20             |
| 24     | 21-01-2015 | FN511      | 14.1   | 1      | 15    | 5      |         |           | 10     | 0     |           |         | 11     | - 4    | 18        | - 2   | 14     | 1      | 1      |           | 51               |                |
| 25     | 21-01-2015 | FN310      | .3     | .0     | 14.   | 7      |         |           | 12     | 2     | 1         |         |        | 127    | 1         | . 9   |        |        |        |           | 33               | 14             |
| 76     | 21-01-2015 | FN509      | 0      | 0      |       |        | 1       |           | . 6    | 0     | 17        | 2       | 1      | 1      |           | 100   |        | 1      |        |           | 17               | - 2            |
| 27     | 28/02/2014 | FN386      | 1.1    | $\geq$ | 1.00  |        | 100     | -         |        |       |           | 1.1     | 20     |        |           | 1.1   |        |        |        |           | 20               | 0              |
| 28     | 18-03-2014 | FN387      | 1      |        |       |        | -       |           | -      |       |           | 1.1     | ĥ.     |        |           | 1.1   |        |        | 1.1    |           | 6                | 0              |
| 29     | 12-10-2013 | FN344      | 15     | 2      | 31    | -41    | 20      | - 0       | 21     | 2     | 11        | 1       | -      |        | 30        | 370   |        | 1.1    |        |           | 140              | 1114           |
| 30     | 8-02-2013  | FN310      | 1.00   | 2      |       | 1.1    |         | 1         | -      | -     |           | 1       | 1.5    |        | 1         | 1.1   |        |        | 1      | -         | 15               | 0              |
| 31     | 25-03-2013 | FN281      | 1      |        |       |        | _       | -         |        |       |           | 1       | 35     |        | 1.5       | 1.1   |        |        |        |           | 35               | 0              |
| 32     | 8-01-2013  | FN237      | 1.9    | 1      | 26    | 3      | 1.      | 1         | 16     | -0    | 30        |         | 5      | 5      | 29        | 100   |        |        |        |           | 123              | 14             |
| 33     | 31-02-2012 | FN163      | 0      | 0      | 1.1.1 | 1.20   |         |           | 10     | 0     | 1         | P       |        |        |           | 1.1   |        |        |        |           | 11               | 0              |
| 34     | 31-03-2012 | FN162      | 0      | 0      | 3     | 1      |         |           | 0      | 0     | 6         | 111     | 1      |        |           | 7.1   |        | 1      |        |           |                  | . D            |
| 35     | 31403-2012 | FN159      | 1      |        |       |        | 1       |           |        |       |           | 121     | 1      |        |           |       |        | 1      | 1.1    | -         | - 2              | 0              |
| 36     | 31-03-2012 | FNISK      | 4      | -1     |       |        |         | 1         | T      | De la | 4         |         | 10     |        | 1         | -1-   |        |        | -      |           | 17               | 2              |

St. Lab. Asst.

Archana Sanap

for A

Vivekanand Education Society's Institute of Technology Approved by AICTE & Affiliated to University of Mumbai

#### INST