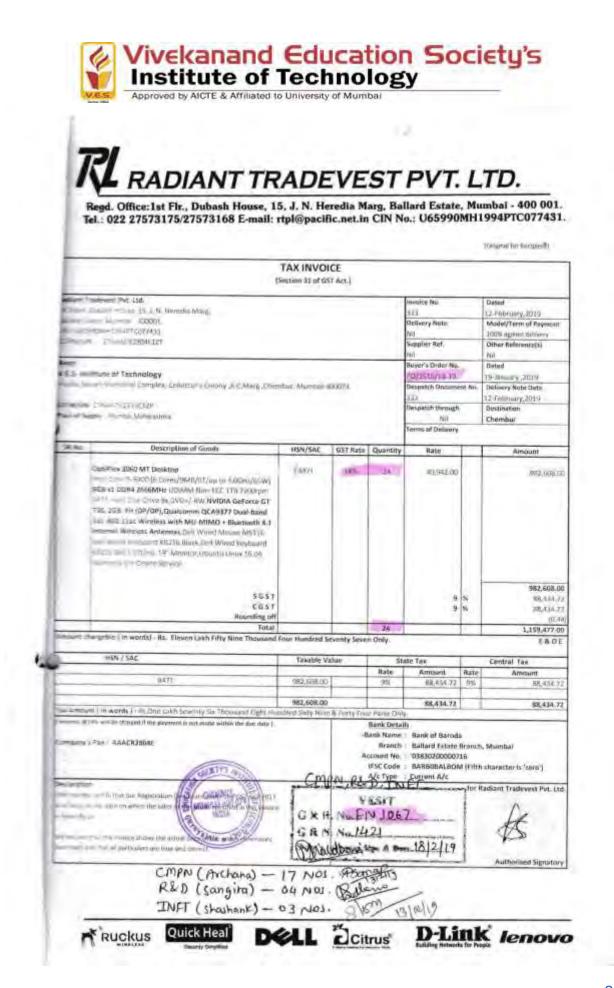

#### VESIT Total Numbers of Students Computers

|              |                       | Vivekana           | and Educ             | ation Soc    | :iety's Ins        | stitute Of    | Technolo  | ogy         |       |
|--------------|-----------------------|--------------------|----------------------|--------------|--------------------|---------------|-----------|-------------|-------|
|              |                       |                    |                      |              | /<br>/umbai -4000  |               |           |             |       |
|              |                       |                    | IT                   | Facility for | Overall In         | stitute       |           |             |       |
| V.E.S.       |                       |                    |                      |              |                    |               |           |             |       |
| Equipments   | Particular            | Total for<br>Staff | Total for<br>Student | Admin        | Library<br>student | Library staff | Placement | Server Room | TOTAL |
| Desktop      | Core2Duo              | 37                 | 246                  | 6            | 14                 | 0             | 0         | 1           | 304   |
| Computers    | Intel i3              | 100                | 119                  | 56           | 0                  | 7             | 0         | 0           | 282   |
|              | Intel i5              | 8                  | 655                  | 8            | 0                  | 0             | 89        | 3           | 763   |
|              | Intel i7              | 175                | 55                   | 1            | 0                  | 0             | 0         | 1           | 232   |
| Thin Clients |                       | 0                  | 50                   | 0            | 0                  | 0             | 0         | 0           | 0     |
|              | Total                 | 320                | 1125                 | 71           | 14                 | 7             | 89        | 5           | 1228  |
| Laptop       | Core2Duo              | 3                  | 0                    | 0            | 0                  | 0             | 0         | 0           | 3     |
|              | Intel i3              | 26                 | 0                    | 3            | 0                  | 0             | 0         | 0           | 29    |
|              | Intel i5              | 16                 | 0                    | 2            | 0                  | 0             | 0         | 0           | 18    |
|              | Intel i7              | 9                  | 0                    | 0            | 0                  | 0             | 0         | 0           | 9     |
|              | Total                 | 54                 | 0                    | 5            | 0                  | 0             | 0         | 0           | 59    |
| Printers     | HP laserjet 1020+ / * | 116                | 66                   | 24           | 0                  | 2             | 0         | 1           | 209   |
|              | Colourjet Printers    | 0                  | 0                    | 1            | 0                  | 0             | 0         | 0           | 1     |
|              | HP Scanjet Printers   | 0                  | 0                    | 0            | 0                  | 0             | 0         | 0           | 0     |
|              | Copier                | 0                  | 0                    | 0            | 0                  | 0             | 0         | 0           | 0     |
|              | All in One            | 1                  | 1                    | 2            | 0                  | 0             | 0         | 0           | 4     |
| Scanners     | HP Scanjet / *        | 7                  | 4                    | 5            | 0                  | 1             | 0         | 1           | 18    |
| Servers      | HP/Dell/IBM *         | 0                  | 21                   | 0            | 0                  | 0             | 0         | 4           | 25    |
| UPS          |                       | 0                  | 0                    | 0            | 0                  | 0             | 0         | 1           | 1     |

#### VESIT Overall Computing facilities Yearwise

|              |                                                  | Viv          | /ekanand     | d Educati    | io <mark>n S</mark> ocie | ety's Inst      | itute Of     | Technolo     | gy           |
|--------------|--------------------------------------------------|--------------|--------------|--------------|--------------------------|-----------------|--------------|--------------|--------------|
|              | с                                                |              |              |              | C <mark>hembur Mu</mark> | mbai -400074    | l -          |              |              |
|              | For overall IT Facility<br>in different category |              |              |              |                          |                 |              |              |              |
| V.E.S.       | click here                                       |              |              | IT Faci      | lity for Overa           | II Institute Ye | arwise       |              |              |
| Equipments   | Particulars                                      | Year 2021-22 | Year 2020-21 | Year 2019-20 | Year 2018-19             | Year 2017-18    | Year 2016-17 | Year 2015-16 | Year 2014-15 |
|              | Core2Duo                                         | 007          | 007          | 007          | 000                      | 400             |              |              | 400          |
|              | Intel i3                                         | 297          | 297          | 297          | 399                      | 420             | 445          | 441          | 483          |
| _            | Intel i5                                         | 219          | 219          | 219          | 229                      | 196             | 180          | 180          | 114          |
| Desktop      |                                                  | 855          | 855          | 855          | 736                      | 686             | 600          | 531          | 429          |
|              | Intel i7                                         | 65           | 65           | 65           | 56                       | 55              | 41           | 42           | 34           |
| Thin Clients |                                                  | 50           | 50           | 50           | 0                        | 15              | 34           | 34           | 69           |
|              | Total                                            | 1486         | 1486         | 1486         | 1420                     | 1372            | 1300         | 1228         | 1129         |
| Servers      | HP/Dell/IBM *                                    | 25           | 25           | 25           | 24                       | 29              | 28           | 28           | 16           |
| Laptop       | Core2Duo                                         | 3            | 3            | 3            | 3                        | 3               | 3            | 3            | 3            |
|              | Intel i3                                         | 29           | 29           | 29           | 28                       | 28              | 28           | 23           | 26           |
|              | Intel i5                                         | 18           | 18           | 18           | 18                       | 18              | 14           | 13           | 13           |
|              | Intel i7                                         | 9            | 9            | 9            | 9                        | 3               | 0            | 0            | 0            |
|              | Total                                            | 59           | 59           | 59           | 58                       | 52              | 45           | 39           | 42           |
| Printers     | HP laserjet 1020+ / *                            | 209          | 208          | 210          | 200                      | 190             | 189          | 177          | 154          |
|              | Colourjet Printers                               | 1            | 1            | 1            | 1                        | 2               | 3            | 3            | 3            |
|              | HP Scanjet Printers                              | 0            | 0            | 0            | 0                        | 0               | 0            | 0            | 0            |
|              | Copier                                           | 0            | 0            | 0            | 0                        | 0               | 0            | 0            | 0            |
|              | All in One                                       | 3            | 3            | 3            | 3                        | 1               | 3            | 3            | 3            |
| Scanners     | HP Scanjet / *                                   | 17           | 15           | 15           | 12                       | 6               | 12           | 9            | 6            |
| UPS          |                                                  | 0            | 0            | 0            | 1                        | 1               | 2            | 2            | 3            |