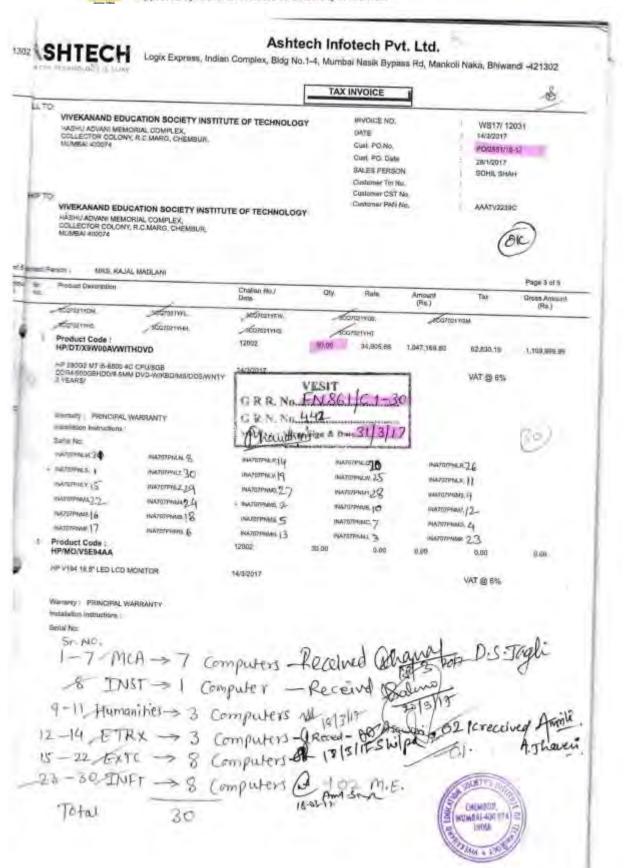

## Vivekanand Education Society's

| ettroso a seb | the statements | Contraction of the second second |          |
|---------------|----------------|----------------------------------|----------|
| GRE           | WISE           | Computing                        | Faciliti |

|        | Departm    | ent        | ET     | BX.    | CM    | IPN    | 114     | <u>81</u> | EX     | TC    | <u>1N</u> | FT      | Hā     | AS     | M         | CA    | LIBE   | KA/EY  | Plen   | internit, | Total Visione PC | Total Starr PC |
|--------|------------|------------|--------|--------|-------|--------|---------|-----------|--------|-------|-----------|---------|--------|--------|-----------|-------|--------|--------|--------|-----------|------------------|----------------|
| Sr.No. | DOP        | GRR        | Wearus | AIVIS  | STBLW | winds. | INIDALS | STATE     | VAUUTS | STAFF | STUDENT   | WART IN | STREAM | PLAR . | STUDENT . | -LIVE | N BRNT | KTAPP. | NUMBER | INANY     |                  |                |
| 19     | 11-04-2017 | FN861/B    | 10     | 0      | 5     | 1.     | 4       |           | -0     | 0     |           |         |        |        | -         |       |        |        |        | -         |                  | 0              |
| 20     | 14-03-2017 | FN861/A1-I | 5      | 0      |       |        | 1.1     |           | . #    | 1     | 7         |         | 3      | 1      | 1         |       | 1      | 1111   | 100    |           | 29               | 1              |
| 21     | 15-12-2015 | FN683      | 21     | .9     | 1.00  | 1.5    | 1       | 1         | 0      | 0     | 1         | 100     |        | 11     | 22.       | 2.1   | 1.1    | 1.00   | 1.00   |           | 23               | 22             |
| 32     | 15-12-2015 | EN679      | 0      | -10    | 16    | -4     | . 0     | 0         | 0      | 0     |           |         |        | ÷.,    | 1.2       | 1.1   |        |        | _      |           | 16               | - + -          |
| 23     | 16-11-2015 | 171678     | 0      | 0      | 25    | 1.1    | .9      | 2         | 14     | 11    | 24        | 3       | 1      | -      | 21        | -4    |        | 1      |        |           | 83               | 20             |
| 24     | 21-01-2015 | FN511      | 14.1   | 1      | 15    | 5      |         |           | 10     | 0     |           |         | 11     | - 4    | 18        | - 2   | 14     | 1      | 1      |           | 51               |                |
| 25     | 21-01-2015 | FN310      | .3     | .0     | 14.   | 7      |         |           | 12     | 2     | 1         |         |        | 127    | 1         | . 9   |        |        |        |           | 33               | 14             |
| 76     | 21-01-2015 | FN509      | 0      | 0      |       |        | 1       |           | . 6    | 0     | 17        | 2       | 1      | 1      |           | 100   |        | 1      |        |           | 17               | - 2            |
| 27     | 28/02/2014 | FN386      | 1.1    | $\geq$ | 1.00  |        | 100     | -         |        |       |           | 1.1     | 20     |        |           | 1.1   |        |        |        |           | 20               | 0              |
| 28     | 18-03-2014 | FN387      | 1      |        |       |        | -       |           | -      |       |           | 1.1     | ĥ.     |        |           | 1.1   |        |        | 1.1    |           | 6                | 0              |
| 29     | 12-10-2013 | FN344      | 15     | 2      | 31    | -41    | 20      | - 0       | 21     | 2     | 11        | 1       | -      |        | 30        | 370   |        | 1.1    |        |           | 140              | 1114           |
| 30     | 8-02-2013  | FN310      | 1.00   | 2      |       | 1.1    |         | 1         | -      | -     |           | 1       | 1.5    |        | 1         | 1.1   |        |        | 1      | -         | 15               | 0              |
| 31     | 25-03-2013 | FN281      | 1      |        |       |        | _       | -         |        |       |           | 1       | 35     |        | 1.5       | 1.1   |        |        |        |           | 35               | 0              |
| 32     | 8-01-2013  | FN237      | 1.9    | 1      | 26    | 3      | 1.      | 1         | 16     | -0    | 30        |         | 5      | 5      | 29        | 100   |        |        |        |           | 123              | 14             |
| 33     | 31-02-2012 | FN163      | 0      | 0      | 1.1.1 | 1.20   |         |           | 10     | 0     | 1         | P       |        |        |           | 1.1   |        |        |        |           | 11               | 0              |
| 34     | 31-03-2012 | FN162      | 0      | 0      | 3     | 1      |         |           | 0      | 0     | 6         | 111     | 1      |        |           | 7.1   |        | 1      |        |           |                  | . D            |
| 35     | 31403-2012 | FN159      | 1      |        |       |        | 1       |           |        |       |           | 121     | 1      |        |           |       |        | 1      | 1.1    | -         | - 2              | 0              |
| 36     | 31-03-2012 | FNISK      | 4      | -1     |       |        |         | 1         | T      | De la | 4         |         | 10     |        | 1         | -1-   |        |        | -      |           | 17               | 2              |

St. Lab. Asst.

Archana Sanap

for A

Vivekanand Education Society's Institute of Technology Approved by AICTE & Affiliated to University of Mumbai

#### INST