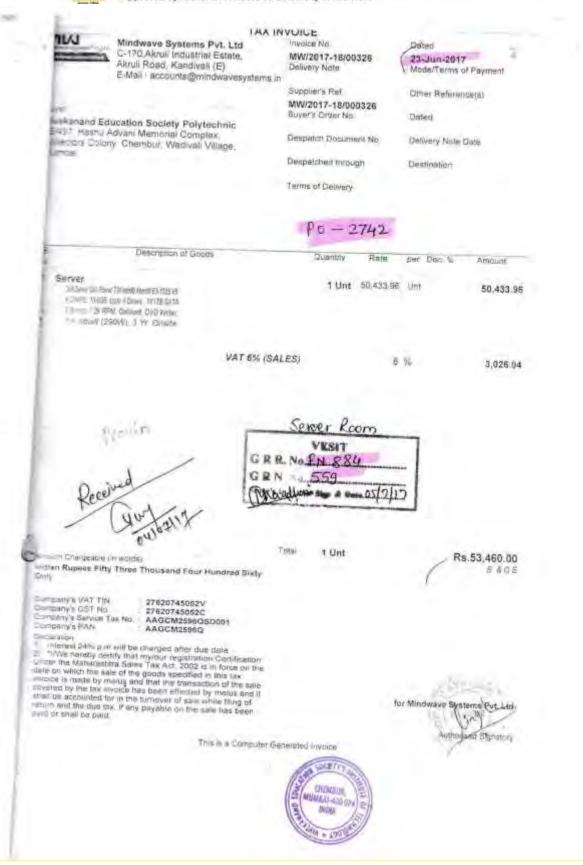

#### VESIT Total Numbers of Students Computers

|              |                       | Vivekana           | and Educ             | ation Soc    | :iety's Ins        | stitute Of    | Technolo  | ogy         |       |
|--------------|-----------------------|--------------------|----------------------|--------------|--------------------|---------------|-----------|-------------|-------|
|              |                       |                    |                      |              | /<br>/umbai -4000  |               |           |             |       |
|              |                       |                    | IT                   | Facility for | Overall In         | stitute       |           |             |       |
| V.E.S.       |                       |                    |                      |              |                    |               |           |             |       |
| Equipments   | Particular            | Total for<br>Staff | Total for<br>Student | Admin        | Library<br>student | Library staff | Placement | Server Room | TOTAL |
| Desktop      | Core2Duo              | 37                 | 246                  | 6            | 14                 | 0             | 0         | 1           | 304   |
| Computers    | Intel i3              | 100                | 119                  | 56           | 0                  | 7             | 0         | 0           | 282   |
|              | Intel i5              | 8                  | 655                  | 8            | 0                  | 0             | 89        | 3           | 763   |
|              | Intel i7              | 175                | 55                   | 1            | 0                  | 0             | 0         | 1           | 232   |
| Thin Clients |                       | 0                  | 50                   | 0            | 0                  | 0             | 0         | 0           | 0     |
|              | Total                 | 320                | 1125                 | 71           | 14                 | 7             | 89        | 5           | 1228  |
| Laptop       | Core2Duo              | 3                  | 0                    | 0            | 0                  | 0             | 0         | 0           | 3     |
|              | Intel i3              | 26                 | 0                    | 3            | 0                  | 0             | 0         | 0           | 29    |
|              | Intel i5              | 16                 | 0                    | 2            | 0                  | 0             | 0         | 0           | 18    |
|              | Intel i7              | 9                  | 0                    | 0            | 0                  | 0             | 0         | 0           | 9     |
|              | Total                 | 54                 | 0                    | 5            | 0                  | 0             | 0         | 0           | 59    |
| Printers     | HP laserjet 1020+ / * | 116                | 66                   | 24           | 0                  | 2             | 0         | 1           | 209   |
|              | Colourjet Printers    | 0                  | 0                    | 1            | 0                  | 0             | 0         | 0           | 1     |
|              | HP Scanjet Printers   | 0                  | 0                    | 0            | 0                  | 0             | 0         | 0           | 0     |
|              | Copier                | 0                  | 0                    | 0            | 0                  | 0             | 0         | 0           | 0     |
|              | All in One            | 1                  | 1                    | 2            | 0                  | 0             | 0         | 0           | 4     |
| Scanners     | HP Scanjet / *        | 7                  | 4                    | 5            | 0                  | 1             | 0         | 1           | 18    |
| Servers      | HP/Dell/IBM *         | 0                  | 21                   | 0            | 0                  | 0             | 0         | 4           | 25    |
| UPS          |                       | 0                  | 0                    | 0            | 0                  | 0             | 0         | 1           | 1     |

#### VESIT Overall Computing facilities Yearwise

|              |                                                  | Viv          | /ekanand     | d Educati    | io <mark>n S</mark> ocie | ety's Inst      | itute Of     | Technolo     | gy           |
|--------------|--------------------------------------------------|--------------|--------------|--------------|--------------------------|-----------------|--------------|--------------|--------------|
|              | с                                                |              |              |              | C <mark>hembur Mu</mark> | mbai -400074    | l -          |              |              |
|              | For overall IT Facility<br>in different category |              |              |              |                          |                 |              |              |              |
| V.E.S.       | click here                                       |              |              | IT Faci      | lity for Overa           | II Institute Ye | arwise       |              |              |
| Equipments   | Particulars                                      | Year 2021-22 | Year 2020-21 | Year 2019-20 | Year 2018-19             | Year 2017-18    | Year 2016-17 | Year 2015-16 | Year 2014-15 |
|              | Core2Duo                                         | 007          | 007          | 007          | 000                      | 400             |              |              | 400          |
|              | Intel i3                                         | 297          | 297          | 297          | 399                      | 420             | 445          | 441          | 483          |
| _            | Intel i5                                         | 219          | 219          | 219          | 229                      | 196             | 180          | 180          | 114          |
| Desktop      |                                                  | 855          | 855          | 855          | 736                      | 686             | 600          | 531          | 429          |
|              | Intel i7                                         | 65           | 65           | 65           | 56                       | 55              | 41           | 42           | 34           |
| Thin Clients |                                                  | 50           | 50           | 50           | 0                        | 15              | 34           | 34           | 69           |
|              | Total                                            | 1486         | 1486         | 1486         | 1420                     | 1372            | 1300         | 1228         | 1129         |
| Servers      | HP/Dell/IBM *                                    | 25           | 25           | 25           | 24                       | 29              | 28           | 28           | 16           |
| Laptop       | Core2Duo                                         | 3            | 3            | 3            | 3                        | 3               | 3            | 3            | 3            |
|              | Intel i3                                         | 29           | 29           | 29           | 28                       | 28              | 28           | 23           | 26           |
|              | Intel i5                                         | 18           | 18           | 18           | 18                       | 18              | 14           | 13           | 13           |
|              | Intel i7                                         | 9            | 9            | 9            | 9                        | 3               | 0            | 0            | 0            |
|              | Total                                            | 59           | 59           | 59           | 58                       | 52              | 45           | 39           | 42           |
| Printers     | HP laserjet 1020+ / *                            | 209          | 208          | 210          | 200                      | 190             | 189          | 177          | 154          |
|              | Colourjet Printers                               | 1            | 1            | 1            | 1                        | 2               | 3            | 3            | 3            |
|              | HP Scanjet Printers                              | 0            | 0            | 0            | 0                        | 0               | 0            | 0            | 0            |
|              | Copier                                           | 0            | 0            | 0            | 0                        | 0               | 0            | 0            | 0            |
|              | All in One                                       | 3            | 3            | 3            | 3                        | 1               | 3            | 3            | 3            |
| Scanners     | HP Scanjet / *                                   | 17           | 15           | 15           | 12                       | 6               | 12           | 9            | 6            |
| UPS          |                                                  | 0            | 0            | 0            | 1                        | 1               | 2            | 2            | 3            |