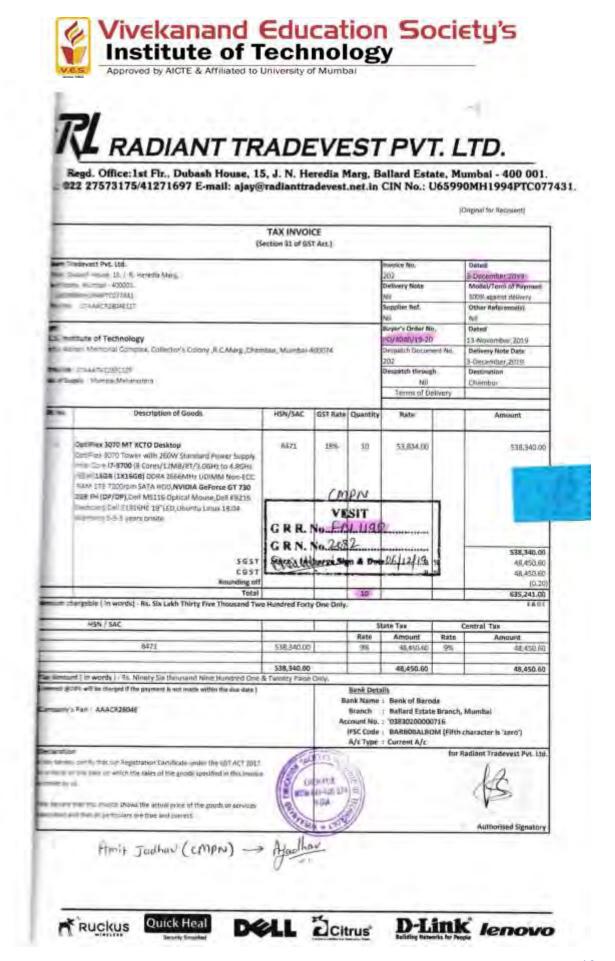

#### VESIT Total Numbers of Students Computers

|              |                       | Vivekana           | and Educ             | ation Soc    | :iety's Ins        | stitute Of    | Technolo  | ogy         |       |
|--------------|-----------------------|--------------------|----------------------|--------------|--------------------|---------------|-----------|-------------|-------|
|              |                       |                    |                      |              | /<br>/umbai -4000  |               |           |             |       |
|              |                       |                    | IT                   | Facility for | Overall In         | stitute       |           |             |       |
| V.E.S.       |                       |                    |                      |              |                    |               |           |             |       |
| Equipments   | Particular            | Total for<br>Staff | Total for<br>Student | Admin        | Library<br>student | Library staff | Placement | Server Room | TOTAL |
| Desktop      | Core2Duo              | 37                 | 246                  | 6            | 14                 | 0             | 0         | 1           | 304   |
| Computers    | Intel i3              | 100                | 119                  | 56           | 0                  | 7             | 0         | 0           | 282   |
|              | Intel i5              | 8                  | 655                  | 8            | 0                  | 0             | 89        | 3           | 763   |
|              | Intel i7              | 175                | 55                   | 1            | 0                  | 0             | 0         | 1           | 232   |
| Thin Clients |                       | 0                  | 50                   | 0            | 0                  | 0             | 0         | 0           | 0     |
|              | Total                 | 320                | 1125                 | 71           | 14                 | 7             | 89        | 5           | 1228  |
| Laptop       | Core2Duo              | 3                  | 0                    | 0            | 0                  | 0             | 0         | 0           | 3     |
|              | Intel i3              | 26                 | 0                    | 3            | 0                  | 0             | 0         | 0           | 29    |
|              | Intel i5              | 16                 | 0                    | 2            | 0                  | 0             | 0         | 0           | 18    |
|              | Intel i7              | 9                  | 0                    | 0            | 0                  | 0             | 0         | 0           | 9     |
|              | Total                 | 54                 | 0                    | 5            | 0                  | 0             | 0         | 0           | 59    |
| Printers     | HP laserjet 1020+ / * | 116                | 66                   | 24           | 0                  | 2             | 0         | 1           | 209   |
|              | Colourjet Printers    | 0                  | 0                    | 1            | 0                  | 0             | 0         | 0           | 1     |
|              | HP Scanjet Printers   | 0                  | 0                    | 0            | 0                  | 0             | 0         | 0           | 0     |
|              | Copier                | 0                  | 0                    | 0            | 0                  | 0             | 0         | 0           | 0     |
|              | All in One            | 1                  | 1                    | 2            | 0                  | 0             | 0         | 0           | 4     |
| Scanners     | HP Scanjet / *        | 7                  | 4                    | 5            | 0                  | 1             | 0         | 1           | 18    |
| Servers      | HP/Dell/IBM *         | 0                  | 21                   | 0            | 0                  | 0             | 0         | 4           | 25    |
| UPS          |                       | 0                  | 0                    | 0            | 0                  | 0             | 0         | 1           | 1     |

#### VESIT Overall Computing facilities Yearwise

|              |                                                  | Viv          | /ekanand     | d Educati    | io <mark>n S</mark> ocie | ety's Inst      | itute Of     | Technolo     | gy           |
|--------------|--------------------------------------------------|--------------|--------------|--------------|--------------------------|-----------------|--------------|--------------|--------------|
|              | с                                                |              |              |              | C <mark>hembur Mu</mark> | mbai -400074    | l -          |              |              |
|              | For overall IT Facility<br>in different category |              |              |              |                          |                 |              |              |              |
| V.E.S.       | click here                                       |              |              | IT Faci      | lity for Overa           | II Institute Ye | arwise       |              |              |
| Equipments   | Particulars                                      | Year 2021-22 | Year 2020-21 | Year 2019-20 | Year 2018-19             | Year 2017-18    | Year 2016-17 | Year 2015-16 | Year 2014-15 |
|              | Core2Duo                                         | 007          | 007          | 007          | 000                      | 400             |              |              | 400          |
|              | Intel i3                                         | 297          | 297          | 297          | 399                      | 420             | 445          | 441          | 483          |
| _            | Intel i5                                         | 219          | 219          | 219          | 229                      | 196             | 180          | 180          | 114          |
| Desktop      |                                                  | 855          | 855          | 855          | 736                      | 686             | 600          | 531          | 429          |
|              | Intel i7                                         | 65           | 65           | 65           | 56                       | 55              | 41           | 42           | 34           |
| Thin Clients |                                                  | 50           | 50           | 50           | 0                        | 15              | 34           | 34           | 69           |
|              | Total                                            | 1486         | 1486         | 1486         | 1420                     | 1372            | 1300         | 1228         | 1129         |
| Servers      | HP/Dell/IBM *                                    | 25           | 25           | 25           | 24                       | 29              | 28           | 28           | 16           |
| Laptop       | Core2Duo                                         | 3            | 3            | 3            | 3                        | 3               | 3            | 3            | 3            |
|              | Intel i3                                         | 29           | 29           | 29           | 28                       | 28              | 28           | 23           | 26           |
|              | Intel i5                                         | 18           | 18           | 18           | 18                       | 18              | 14           | 13           | 13           |
|              | Intel i7                                         | 9            | 9            | 9            | 9                        | 3               | 0            | 0            | 0            |
|              | Total                                            | 59           | 59           | 59           | 58                       | 52              | 45           | 39           | 42           |
| Printers     | HP laserjet 1020+ / *                            | 209          | 208          | 210          | 200                      | 190             | 189          | 177          | 154          |
|              | Colourjet Printers                               | 1            | 1            | 1            | 1                        | 2               | 3            | 3            | 3            |
|              | HP Scanjet Printers                              | 0            | 0            | 0            | 0                        | 0               | 0            | 0            | 0            |
|              | Copier                                           | 0            | 0            | 0            | 0                        | 0               | 0            | 0            | 0            |
|              | All in One                                       | 3            | 3            | 3            | 3                        | 1               | 3            | 3            | 3            |
| Scanners     | HP Scanjet / *                                   | 17           | 15           | 15           | 12                       | 6               | 12           | 9            | 6            |
| UPS          |                                                  | 0            | 0            | 0            | 1                        | 1               | 2            | 2            | 3            |