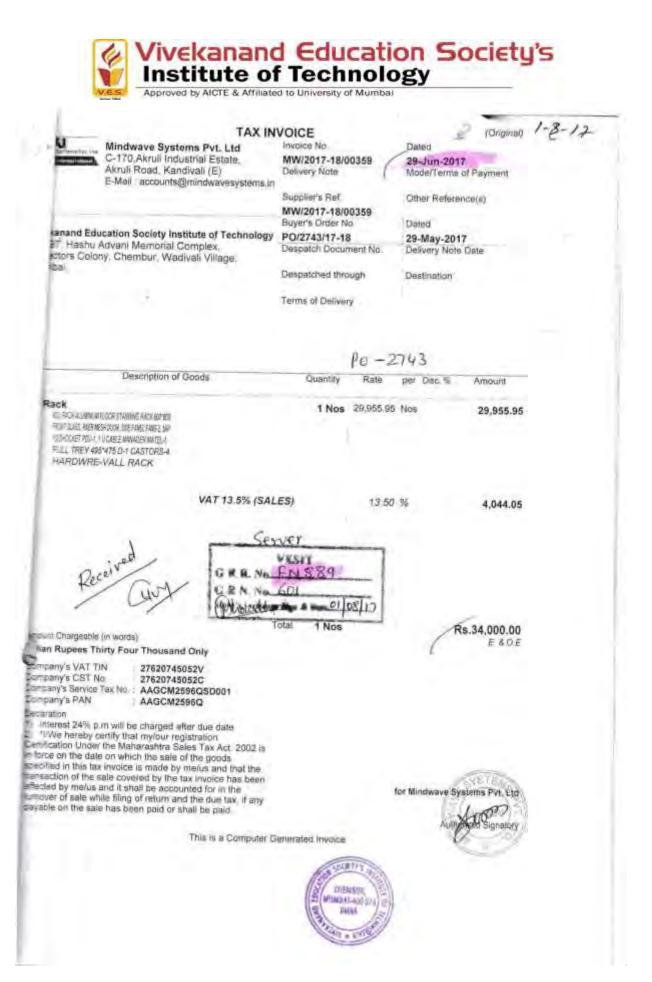

## Vivekanand Education Society's

| ettroso a seb | the statements | Contraction of the second second |          |
|---------------|----------------|----------------------------------|----------|
| GRE           | WISE           | Computing                        | Faciliti |

|        | Departm    | ent        | ET     | BX.    | CM    | IPN    | 114     | <u>81</u> | EX     | TC    | <u>1N</u> | FT      | Hā     | AS     | M         | CA    | LIBE   | KA/EY  | Plen   | internit, | Total Visione PC | Total Starr PC |
|--------|------------|------------|--------|--------|-------|--------|---------|-----------|--------|-------|-----------|---------|--------|--------|-----------|-------|--------|--------|--------|-----------|------------------|----------------|
| Sr.No. | DOP        | GRR        | Wearus | AIVIS  | STBLW | winds. | INIDALS | STATE     | VAUUTS | STAFF | STUDENT   | WART IN | STREAM | PLAR . | STUDENT . | -LIVE | N BRNT | KTAPP. | NUMBER | INANY     |                  |                |
| 19     | 11-04-2017 | FN861/B    | 10     | 0      | 5     | 1.     | 4       |           | -0     | 0     |           |         |        |        | -         |       |        |        |        | -         |                  | 0              |
| 20     | 14-03-2017 | FN861/A1-I | 5      | 0      |       |        | 1.1     |           | . #    | 1     | 7         |         | 3      | 1      | 1         |       | 1      | 1111   | 100    |           | 29               | 1              |
| 21     | 15-12-2015 | FN683      | 21     | .9     | 1.00  | 1.5    | 1       | 1         | 0      | 0     | 1         | 100     |        | 11     | 22.       | 2.1   | 1.1    | 1.00   | 1.00   |           | 23               | 22             |
| 32     | 15-12-2015 | EN679      | 0      | -10    | 16    | -4     | . 0     | 0         | 0      | 0     |           |         |        | ÷.,    | 1.2       | 1.1   |        |        | _      |           | 16               | - + -          |
| 23     | 16-11-2015 | 171678     | 0      | 0      | 25    | 1.1    | .9      | 2         | 14     | 11    | 24        | 3       | 1      | -      | 21        | -4    |        | 1      |        |           | 83               | 20             |
| 24     | 21-01-2015 | FN511      | 14.1   | 1      | 15    | 5      |         |           | 10     | 0     |           |         | 11     | - 4    | 18        | - 2   | 14     | 1      | 1      |           | 51               |                |
| 25     | 21-01-2015 | FN310      | .3     | .0     | 14.   | 7      |         |           | 12     | 2     | 1         |         |        | 127    | 1         | . 9   |        |        |        |           | 33               | 14             |
| 76     | 21-01-2015 | FN509      | 0      | 0      |       |        | 1       |           | . 6    | 0     | 17        | 2       | 1      | 1      |           | 100   |        | 1      |        |           | 17               | - 2            |
| 27     | 28/02/2014 | FN386      | 1.1    | $\geq$ | 1.00  |        | 100     | -         |        |       |           | 1.1     | 20     |        |           | 1.1   |        |        |        |           | 20               | 0              |
| 28     | 18-03-2014 | FN387      | 1      |        |       |        | -       |           | -      |       |           | 1.1     | ĥ.     |        |           | 1.1   |        |        | 1.1    |           | 6                | 0              |
| 29     | 12-10-2013 | FN344      | 15     | 2      | 31    | -41    | 20      | - 0       | 21     | 2     | 11        | 1       | -      |        | 30        | 370   |        | 1.1    |        |           | 140              | 1114           |
| 30     | 8-02-2013  | FN310      | 1.00   | 2      |       | 1.1    |         | 1         | -      | -     |           | 1       | 1.5    |        | 1         | 1.1   |        |        | 1      | -         | 15               | 0              |
| 31     | 25-03-2013 | FN281      | 1      |        |       |        | _       | -         |        |       |           | 1       | 35     |        | 1.5       | 1.1   |        |        |        |           | 35               | 0              |
| 32     | 8-01-2013  | FN237      | 1.9    | 1      | 26    | 3      | 1.      | 1         | 16     | -0    | 30        |         | 5      | 5      | 29        | 100   |        |        |        |           | 123              | 14             |
| 33     | 31-02-2012 | FN163      | 0      | 0      | 1.1.1 | 1.20   |         |           | 10     | 0     | 1         | P       |        |        |           | 1.1   |        |        |        |           | 11               | 0              |
| 34     | 31-03-2012 | FN162      | 0      | 0      | 3     | 1      |         |           | 0      | 0     | 6         | 111     | 1      |        |           | 7.1   |        | 1      |        |           |                  | . D            |
| 35     | 31403-2012 | FN159      | 1      |        |       |        | 1       |           |        |       |           | 121     | 1      |        |           |       |        | 1      | 1.1    | -         | - 2              | 0              |
| 36     | 31-03-2012 | FNISK      | 4      | -1     |       |        |         | 1         | T      | De la | 4         |         | 10     |        | 1         | -1-   |        |        | -      |           | 17               | 2              |

St. Lab. Asst.

Archana Sanap

for A

Vivekanand Education Society's Institute of Technology Approved by AICTE & Affiliated to University of Mumbai

#### INST