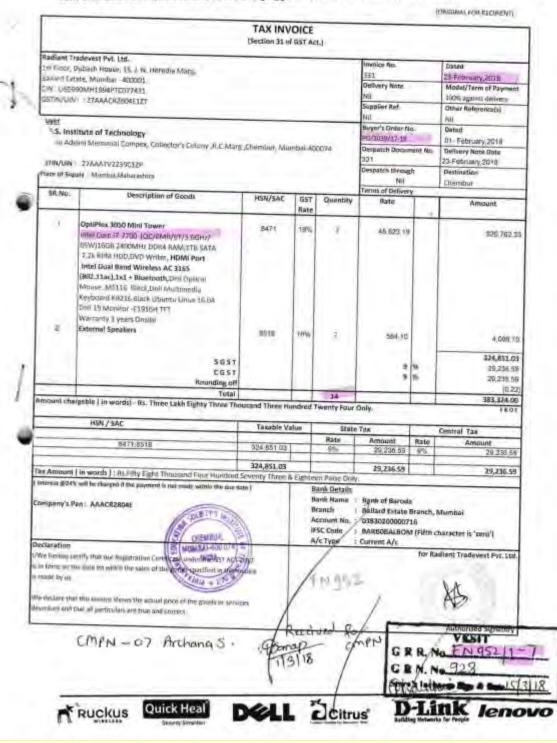

#### VESIT Total Numbers of Students Computers

|              |                       | Vivekana           | and Educ             | ation Soc    | :iety's Ins        | stitute Of    | Technolo  | ogy         |       |
|--------------|-----------------------|--------------------|----------------------|--------------|--------------------|---------------|-----------|-------------|-------|
|              |                       |                    |                      |              | /<br>/umbai -4000  |               |           |             |       |
|              |                       |                    | IT                   | Facility for | Overall In         | stitute       |           |             |       |
| V.E.S.       |                       |                    |                      |              |                    |               |           |             |       |
| Equipments   | Particular            | Total for<br>Staff | Total for<br>Student | Admin        | Library<br>student | Library staff | Placement | Server Room | TOTAL |
| Desktop      | Core2Duo              | 37                 | 246                  | 6            | 14                 | 0             | 0         | 1           | 304   |
| Computers    | Intel i3              | 100                | 119                  | 56           | 0                  | 7             | 0         | 0           | 282   |
|              | Intel i5              | 8                  | 655                  | 8            | 0                  | 0             | 89        | 3           | 763   |
|              | Intel i7              | 175                | 55                   | 1            | 0                  | 0             | 0         | 1           | 232   |
| Thin Clients |                       | 0                  | 50                   | 0            | 0                  | 0             | 0         | 0           | 0     |
|              | Total                 | 320                | 1125                 | 71           | 14                 | 7             | 89        | 5           | 1228  |
| Laptop       | Core2Duo              | 3                  | 0                    | 0            | 0                  | 0             | 0         | 0           | 3     |
|              | Intel i3              | 26                 | 0                    | 3            | 0                  | 0             | 0         | 0           | 29    |
|              | Intel i5              | 16                 | 0                    | 2            | 0                  | 0             | 0         | 0           | 18    |
|              | Intel i7              | 9                  | 0                    | 0            | 0                  | 0             | 0         | 0           | 9     |
|              | Total                 | 54                 | 0                    | 5            | 0                  | 0             | 0         | 0           | 59    |
| Printers     | HP laserjet 1020+ / * | 116                | 66                   | 24           | 0                  | 2             | 0         | 1           | 209   |
|              | Colourjet Printers    | 0                  | 0                    | 1            | 0                  | 0             | 0         | 0           | 1     |
|              | HP Scanjet Printers   | 0                  | 0                    | 0            | 0                  | 0             | 0         | 0           | 0     |
|              | Copier                | 0                  | 0                    | 0            | 0                  | 0             | 0         | 0           | 0     |
|              | All in One            | 1                  | 1                    | 2            | 0                  | 0             | 0         | 0           | 4     |
| Scanners     | HP Scanjet / *        | 7                  | 4                    | 5            | 0                  | 1             | 0         | 1           | 18    |
| Servers      | HP/Dell/IBM *         | 0                  | 21                   | 0            | 0                  | 0             | 0         | 4           | 25    |
| UPS          |                       | 0                  | 0                    | 0            | 0                  | 0             | 0         | 1           | 1     |

#### VESIT Overall Computing facilities Yearwise

|              |                                                  | Viv          | /ekanand     | d Educati    | io <mark>n S</mark> ocie | ety's Inst      | itute Of     | Technolo     | gy           |
|--------------|--------------------------------------------------|--------------|--------------|--------------|--------------------------|-----------------|--------------|--------------|--------------|
|              | с                                                |              |              |              | C <mark>hembur Mu</mark> | mbai -400074    | l -          |              |              |
|              | For overall IT Facility<br>in different category |              |              |              |                          |                 |              |              |              |
| V.E.S.       | click here                                       |              |              | IT Faci      | lity for Overa           | II Institute Ye | arwise       |              |              |
| Equipments   | Particulars                                      | Year 2021-22 | Year 2020-21 | Year 2019-20 | Year 2018-19             | Year 2017-18    | Year 2016-17 | Year 2015-16 | Year 2014-15 |
|              | Core2Duo                                         | 007          | 007          | 007          | 000                      | 400             |              |              | 400          |
|              | Intel i3                                         | 297          | 297          | 297          | 399                      | 420             | 445          | 441          | 483          |
| _            | Intel i5                                         | 219          | 219          | 219          | 229                      | 196             | 180          | 180          | 114          |
| Desktop      |                                                  | 855          | 855          | 855          | 736                      | 686             | 600          | 531          | 429          |
|              | Intel i7                                         | 65           | 65           | 65           | 56                       | 55              | 41           | 42           | 34           |
| Thin Clients |                                                  | 50           | 50           | 50           | 0                        | 15              | 34           | 34           | 69           |
|              | Total                                            | 1486         | 1486         | 1486         | 1420                     | 1372            | 1300         | 1228         | 1129         |
| Servers      | HP/Dell/IBM *                                    | 25           | 25           | 25           | 24                       | 29              | 28           | 28           | 16           |
| Laptop       | Core2Duo                                         | 3            | 3            | 3            | 3                        | 3               | 3            | 3            | 3            |
|              | Intel i3                                         | 29           | 29           | 29           | 28                       | 28              | 28           | 23           | 26           |
|              | Intel i5                                         | 18           | 18           | 18           | 18                       | 18              | 14           | 13           | 13           |
|              | Intel i7                                         | 9            | 9            | 9            | 9                        | 3               | 0            | 0            | 0            |
|              | Total                                            | 59           | 59           | 59           | 58                       | 52              | 45           | 39           | 42           |
| Printers     | HP laserjet 1020+ / *                            | 209          | 208          | 210          | 200                      | 190             | 189          | 177          | 154          |
|              | Colourjet Printers                               | 1            | 1            | 1            | 1                        | 2               | 3            | 3            | 3            |
|              | HP Scanjet Printers                              | 0            | 0            | 0            | 0                        | 0               | 0            | 0            | 0            |
|              | Copier                                           | 0            | 0            | 0            | 0                        | 0               | 0            | 0            | 0            |
|              | All in One                                       | 3            | 3            | 3            | 3                        | 1               | 3            | 3            | 3            |
| Scanners     | HP Scanjet / *                                   | 17           | 15           | 15           | 12                       | 6               | 12           | 9            | 6            |
| UPS          |                                                  | 0            | 0            | 0            | 1                        | 1               | 2            | 2            | 3            |